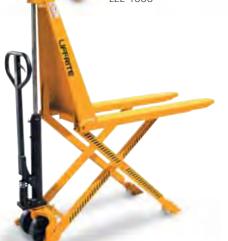

# **LIFFRITE**®







LEH 1000

## From pallet to shelf in a single operation

Transport and lift from pallet to floor or vehicle floor in a single operation. This gives you quicker handling and avoids heavy lifting. An extra bonus is the built-in ability of the scissor truck to provide a variable-height work surface. Manually-propelled or electrically powered. The electric model LEE 1000 is powered by rechargeable batteries. Recharging is quick and simple, via any wall socket!





Short machine length thanks to the positioning of the hydraulic pump and battery.



The electric scissor lift truck has a built-in charger as standard.

### Sakseløftevogne LEH 1000/LEE 1000

#### Benefits and features:

- Easy to handle, with a short machine length because of optimum positioning of battery and hydraulic pump.
-