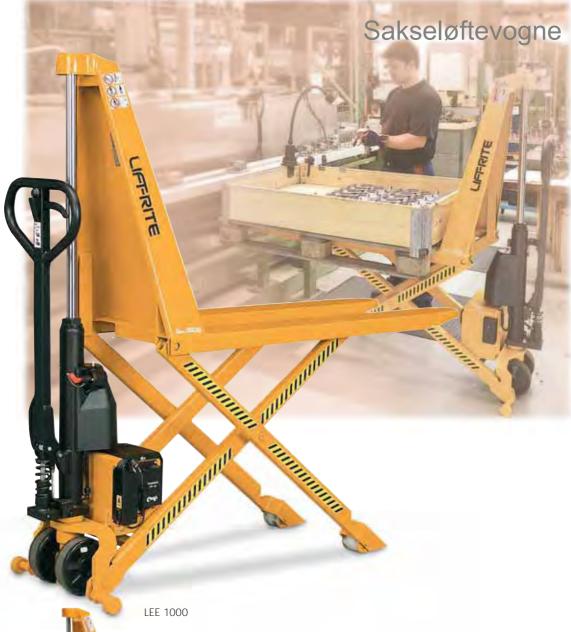

## From pallet to shelf in a single operation

Transport and lift from pallet to floor or vehicle floor in a single operation. This gives you quicker handling and avoids heavy lifting. An extra bonus is the built-in ability of the scissor truck to provide a variable-height work surface. Manually-propelled or electrically powered. The electric model LEE 1000 is powered by rechargeable batteries. Recharging is quick and simple, via any wall socket!

Short machine length thanks to the positioning of the hydraulic pump and battery.

The electric scissor lift truck has a built-in charger as standard.

### Sakseløftevogne LEH 1000/LEE 1000