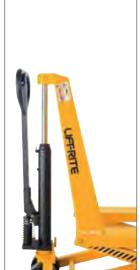

#### Benefits and features:

- Easy to handle, with a short machine length because of optimum positioning of battery and hydraulic pump.
- · Integrated battery charger with LED indicator.
- · Separate charging cable.
- Maintenance free battery and secure battery compartment.
- · Stable and safe thanks to stabilisers.
- "Single stage" instead of telescopic cylinder, giving greater stability and significantly reduced risk of leakage.

Single-stage cylinder minimizes the risk of leakage. The manual scissor lift truck is fitted with Quick Lift, and can lift 32 mm per stroke of the pump.