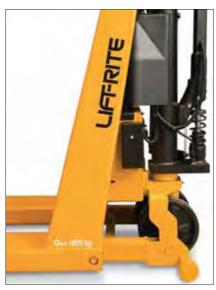

Short machine length thanks to the positioning of the hydraulic pump and battery.

The electric scissor lift truck has a built-in charger as standard.

#### Benefits and features:

- Easy to handle, with a short machine length because of optimum positioning of battery and hydraulic pump.
- · Integrated battery charger with LED indicator.
- · Separate charging cable.
- Maintenance free battery and secure battery compartment.
- · Stable and safe thanks to stabilisers.
- "Single stage" instead of telescopic cylinder, giving greater stability and significantly reduced risk of leakage.

Single-stage cylinder minimizes the risk of leakage. The manual scissor lift truck is fitted with Quick Lift, and can lift 32 mm per stroke of the pump.