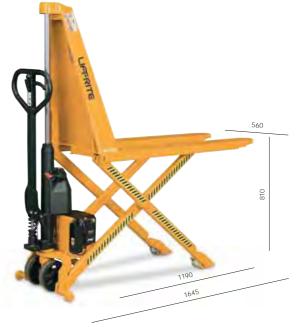

#### Dimensions LEE 1000/LEH 1000

| Lift height            | 810 mm    |
|------------------------|-----------|
| Height of lowered fork | 88 mm     |
| Height of truck        | 930 mm    |
| Width across forks     | 560 mm    |
| Fork length            | 1190 mm   |
| Total length           | . 1645 mm |
|                        |           |