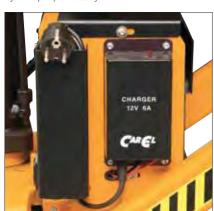

Short machine length thanks to the positioning of the hydraulic pump and battery.

The electric scissor lift truck has a built-in charger as standard.

#### Benefits and features:

- Easy to handle, with a short machine length because of optimum positioning of battery and hydraulic pump.
- · Integrated battery charger with LED indicator.
- · Separate charging cable.
- Maintenance free battery and secure battery compartment.
- · Stable and safe thanks to stabilisers.
- "Single stage" instead of telescopic cylinder, giving greater stability and significantly reduced risk of leakage.